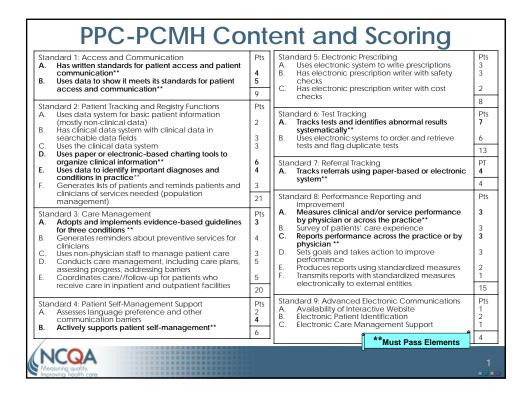

| <b>PPC-PCMH Scoring</b> |          |                                                |
|-------------------------|----------|------------------------------------------------|
| Level of<br>Qualifying  | Points   | Must Pass Elements<br>at 50% Performance Level |
| Level 3                 | 75 - 100 | 10 of 10                                       |
| Level 2                 | 50 – 74  | 10 of 10                                       |
| Level 1                 | 25 – 49  | 5 of 10                                        |
| Not<br>Recognized       | 0 – 24   | < 5                                            |

**Levels:** If there is a difference in Level achieved between the number of points and "Must Pass", the practice will be awarded the lesser level; for example, if a practice has 65