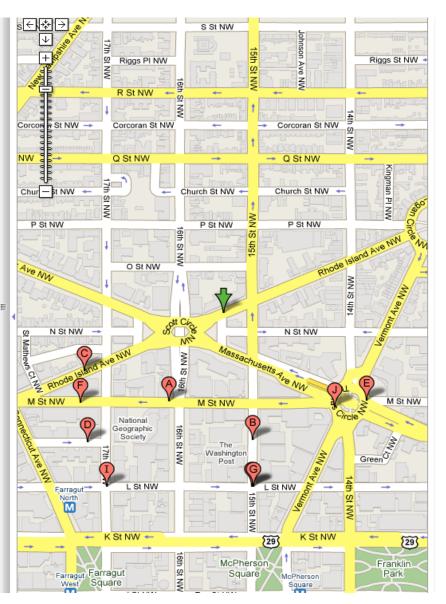

## **NEARBY PARKING LOTS**

Refine by: Distance Results 1-10 of about 11,803 for parking near 1515 Rhode Island Ave NW, Washington, DC 20005 Categories: Parking Garages & Stations, Parking **Facilities** Parking Management Inc - more info » 1615 M St NW, Washington, DC (202) 293-1896 - 0.2 mi SW MCM Parking Co Inc - more info » 1156 15th St NW, Washington, DC (202) 463-0199 - 0.2 mi S Denison Parking Inc - more info » 1717 Rhode Island Ave NW, Washington, DC (202) 862-8515 - 0.2 mi SW Antonelli DF Jr Parking - more info » 1725 DeSales St NW, Washington, DC (202) 785-9191 - 0.3 mi SW Constitution Parking Inc - more info » 10 Thomas Cir NW, Washington, DC (202) 289-9870 - 0.2 mi SE Mid-Town Parking - more info » 1726 M St NW, Washington, DC (202) 457-7227 - 0.2 mi SW MCM Parking Co - more info » 1101 15th St NW # 206, Washington, DC (202) 296-1458 - 0.3 mi S Central Parking Systems - more info » 1100 15th St NW, Washington, DC (202) 293-0707 - 0.3 mi S Parking Management Inc - more info » 1101 17th St NW, Washington, DC (202) 659-8610 - 0.3 mi SW Marcparc Inc - more info » 1 Thomas Cir NW, Washington, DC (202) 223-8166 - 0.2 mi SE